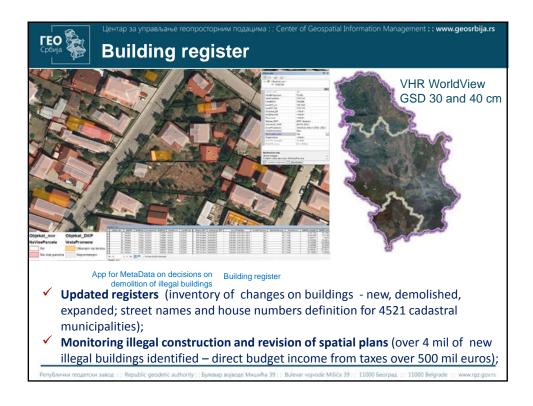

elated to the real estate cadastre in the Republic of Serbia
- ▶ The long-term objective is to provide fully electronic transactions in the real estate cadastre; both internally within the RGA and in communication with the clients
  - Service Oriented Architecture (SOA): Modular system, with independent components – modules integrated through services
  - ✓ Centralized system with Web-based interfaces
  - ✓ Central database
  - ✓ All existing data are migrated in the new IS
  - ✓ Software and hardware in line with the standards that promote interoperability of data, applications and technology

Републички геодетски завод :: Republic geodetic authority :: Бухевар војводе Мишића 39 :: Bulevar vojvode Mšlića 39 :: 11000 Београд :: 11000 Belgrade :: www.rgz.gov.rs















































"a plug-and-play business model that allows multiple participants (producers and consumers) to connect to it, interact with each other and create and exchange value. Also collections of services used for hosting, processing and distributing geospatial data are called platforms."

## Key components of the platform:

- ▶ Data standardisation data schemas, quality rules, life-cycle rules, collection guidelines
- ▶ Data tools for the producers –data life-cycle management, error reporting, data updating tools
- ▶ Data portal finding, evaluating data situational picture, metadata search, quality dashboards
- ▶ Data distribution services, APIs, Analysis and processing services
- Support (community)
- ▶ Management of the ecosystem

Републички геодетски завод :: Republic geodetic