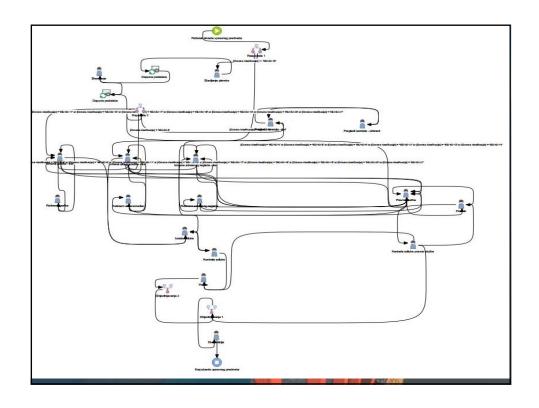

## Information system for Real Estate Cadastre

- ▶ ISREC is the system of key importance for the RGA's operational mission
- ▶ ISREC is going to implement all relevant functions towards the provision of the full support to the registration and transactions directly related to the real estate cadastre in the Republic of Serbia
- ▶ The long-term objective is to provide fully electronic transactions in the real estate cadastre; both internally within the RGA and in communication with the clients
  - Service Oriented Architecture (SOA): Modular system, with independent components – modules integrated through services
  - ✓ Centralized system with Web-based interfaces
  - ✓ Central database
  - ✓ All existing data are migrated in the new IS
  - ✓ Software and hardware in line with the standards that promote interoperability of data, applications and technology