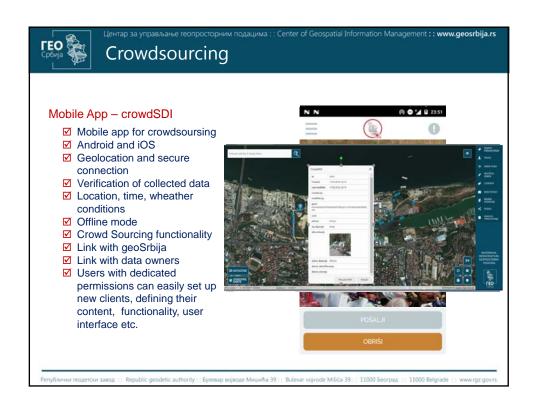

## Information system for Real Estate Cadastre

- ▶ ISREC is the system of key importance for the RGA's operational mission
- ▶ ISREC is going to implement all relevant functions towards the provision of the full support to the registration and transactions directly related to the real estate cadastre in the Republic of Serbia
- ▶ The long-term objective is to provide fully electronic transactions in the real estate cadastre; both internally within the RGA and in communication with the clients
  - Service Oriented Architecture (SOA): Modular system, with independent components – modules integrated through services
  - ✓ Centralized system with Web-based interfaces
  - ✓ Central database
  - ✓ All existing data are migrated in the new IS
  - ✓ Software and hardware in line with the standards that promote interoperability of data, applications and technology

## Key components of the platform:

- ▶ Data standardisation data schemas, quality rules, life-cycle rules, collection guidelines
- ▶ Data tools for the producers –data life-cycle management, error reporting, data updating tools
- ▶ Data portal finding, evaluating data situational picture, metadata search, quality dashboards
- ▶ Data distribution services, APIs, Analysis and processing services
- Support (community)
- ▶ Management of the ecosystem