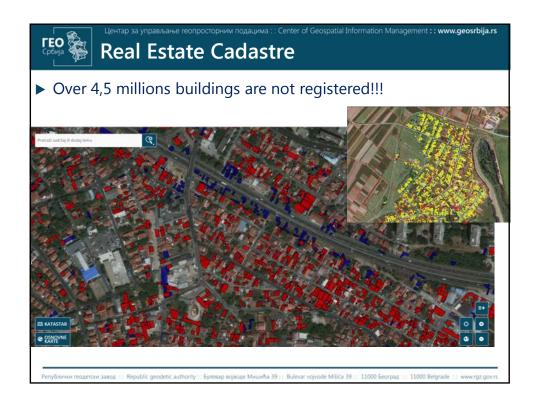

## Information system for Real Estate Cadastre

- ▶ ISREC is the system of key importance for the RGA's operational mission
- ▶ ISREC is going to implement all relevant functions towards the provision of the full support to the registration and transactions directly related to the real estate cadastre in the Republic of Serbia
- ▶ The long-term objective is to provide fully electronic transactions in the real estate cadastre; both internally within the RGA and in communication with the clients
  - Service Oriented Architecture (SOA): Modular system, with independent components – modules integrated through services
  - ✓ Centralized system with Web-based interfaces
  - ✓ Central database
  - ✓ All existing data are migrated in the new IS
  - ✓ Software and hardware in line with the standards that promote interoperability of data, applications and technology