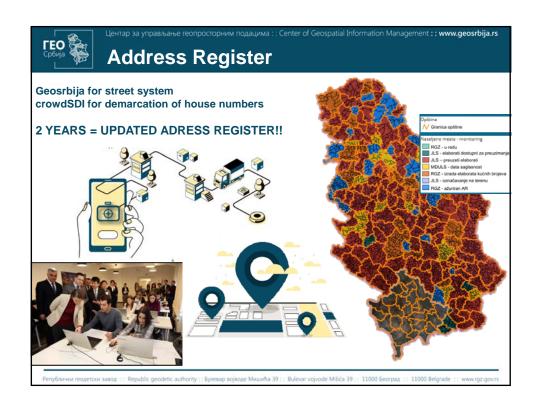

## Information system for Real Estate Cadastre

- ▶ ISREC is the system of key importance for the RGA's operational mission
- ▶ ISREC is going to implement all relevant functions towards the provision of the full support to the registration and transactions directly related to the real estate cadastre in the Republic of Serbia
- ▶ The long-term objective is to provide fully electronic transactions in the real estate cadastre; both internally within the RGA and in communication with the clients
  - Service Oriented Architecture (SOA): Modular system, with independent components – modules integrated through services
  - ✓ Centralized system with Web-based interfaces
  - ✓ Central database
  - ✓ All existing data are migrated in the new IS
  - ✓ Software and hardware in line with the standards that promote interoperability of data, applications and technology

## Key components of the platform:

- ▶ Data standardisation data schemas, quality rules, life-cycle rules, collection guidelines
- ▶ Data tools for the producers –data life-cycle management, error reporting, data updating tools
- ▶ Data portal finding, evaluating data situational picture, metadata search, quality dashboards
- ▶ Data distribution services, APIs, Analysis and processing services
- Support (community)
- ▶ Management of the ecosystem