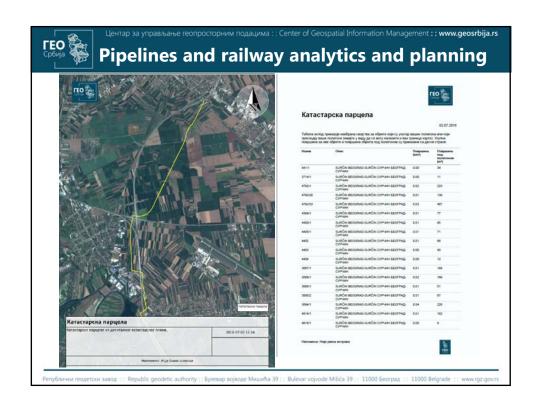

Also collections of services used for hosting, processing and distributing geospatial data are called platforms."

## Key components of the platform:

- ▶ Data standardisation data schemas, quality rules, life-cycle rules, collection guidelines
- ▶ Data tools for the producers –data life-cycle management, error reporting, data updating tools
- ▶ Data portal finding, evaluating data situational picture, metadata search, quality dashboards
- ▶ Data distribution services, APIs, Analysis and processing services
- Support (community)
- ▶ Management of the ecosystem

Републички геодетски завод :: Republic geodetic authority :: Булевар војводе Мишића 39 :: Bulevar vojvode Mišića 39 :: 11000 Београд :: 11000 Belgrade :: www.rgz.gov.rs