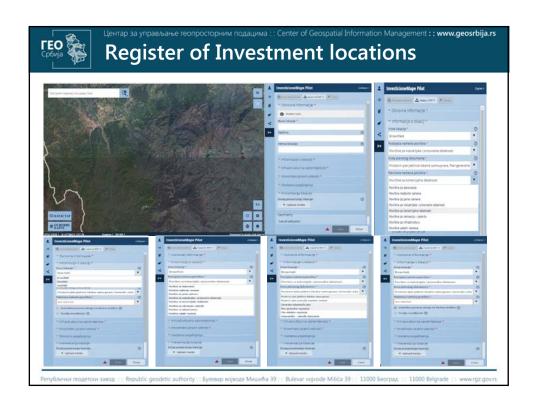

of services used for hosting, processing and distributing geospatial data are called platforms."

## Key components of the platform:

- ▶ Data standardisation data schemas, quality rules, life-cycle rules, collection guidelines
- ▶ Data tools for the producers –data life-cycle management, error reporting, data updating tools
- ▶ Data portal finding, evaluating data situational picture, metadata search, quality dashboards
- ▶ Data distribution services, APIs, Analysis and processing services
- Support (community)
- ▶ Management of the ecosystem

Републички геодетски завод :: Republic geodetic authority :: Булевар војводе Мишића 39 :: Bulevar vojvode Mišića 39 :: 11000 Београд :: 11000 Belgrade :: www.rgz.gov.rs