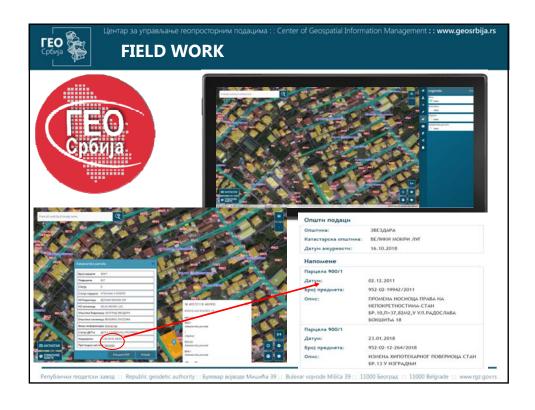

## Information system for Real Estate Cadastre

- ▶ ISREC is the system of key importance for the RGA's operational mission
- ▶ ISREC is going to implement all relevant functions towards the provision of the full support to the registration and transactions directly related to the real estate cadastre in the Republic of Serbia
- ▶ The long-term objective is to provide fully electronic transactions in the real estate cadastre; both internally within the RGA and in communication with the clients
  - Service Oriented Architecture (SOA): Modular system, with independent components – modules integrated through services
  - ✓ Centralized system with Web-based interfaces
  - ✓ Central database
  - ✓ All existing data are migrated in the new IS
  - ✓ Software and hardware in line with the standards that promote interoperability of data, applications and technology

## Key components of the platform:

- ▶ Data standardisation data schemas, quality rules, life-cycle rules, collection guidelines
- ▶ Data tools for the producers –data life-cycle management, error reporting, data updating tools
- ▶ Data portal finding, evaluating data situational picture, metadata search, quality dashboards
- ▶ Data distribution services, APIs, Analysis and processing services
- Support (community)
- ▶ Management of the ecosystem