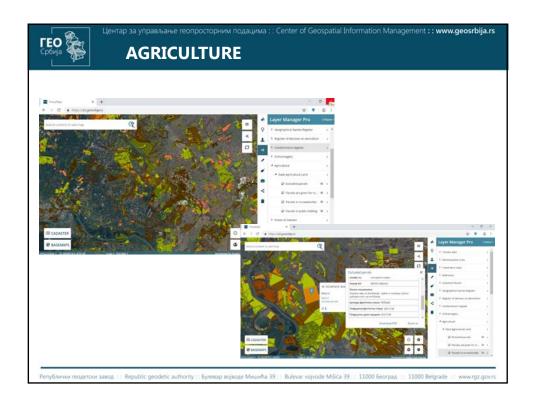

## Key components of the platform:

- ▶ Data standardisation data schemas, quality rules, life-cycle rules, collection guidelines
- ▶ Data tools for the producers –data life-cycle management, error reporting, data updating tools
- ▶ Data portal finding, evaluating data situational picture, metadata search, quality dashboards
- ▶ Data distribution services, APIs, Analysis and processing services
- Support (community)
- ▶ Management of the ecosystem