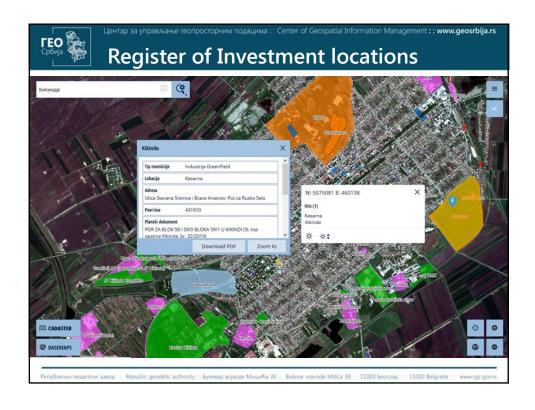

ns of services used for hosting, processing and distributing geospatial data are called platforms."

## Key components of the platform:

- ▶ Data standardisation data schemas, quality rules, life-cycle rules, collection guidelines
- ▶ Data tools for the producers –data life-cycle management, error reporting, data updating tools
- ▶ Data portal finding, evaluating data situational picture, metadata search, quality dashboards
- ▶ Data distribution services, APIs, Analysis and processing services
- Support (community)
- ▶ Management of the ecosystem

Републички геодетски завод :: Republic geodetic authority :: Булевар војводе Мишића 39 :: Bulevar vojvode Mišića 39 :: 11000 Београд :: 11000 Belgrade :: www.rgz.gov.rs