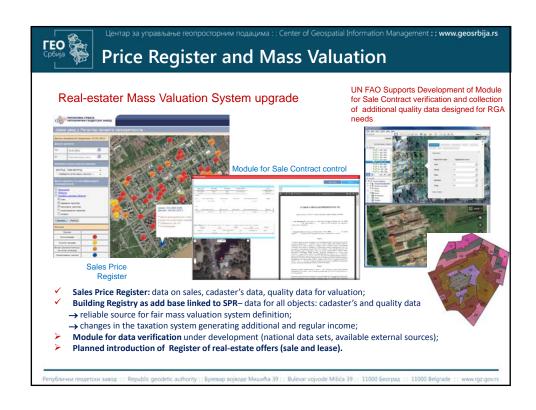

ated to the real estate cadastre in the Republic of Serbia
- ▶ The long-term objective is to provide fully electronic transactions in the real estate cadastre; both internally within the RGA and in communication with the clients
  - Service Oriented Architecture (SOA): Modular system, with independent components – modules integrated through services
  - ✓ Centralized system with Web-based interfaces
  - ✓ Central database
  - ✓ All existing data are migrated in the new IS
  - ✓ Software and hardware in line with the standards that promote interoperability of data, applications and technology

Републички геодетски завод :: Republic geodetic authority :: Бухевар војводе Мишића 39 :: Bulevar vojvode Mšlića 39 :: 11000 Београд :: 11000 Belgrade :: www.rgz.gov.rs















































"a plug-and-play business model that allows multiple participants (producers and consumers) to connect to it, interact with each other and create and exchange value. Also collections of services used for hosting, processing and distributing geospatial data are called platforms."

## Key components of the platform:

- ▶ Data standardisation data schemas, quality rules, life-cycle rules, collection guidelines
- ▶ Data tools for the producers –data life-cycle management, error reporting, data updating tools
- ▶ Data portal finding, evaluating data situational picture, metadata search, quality dashboards
- ▶ Data distribution services, APIs, Analysis and processing services
- Support (community)
- ▶ Management of the ecosystem

Републички геодетски завод :: Republic geodetic au